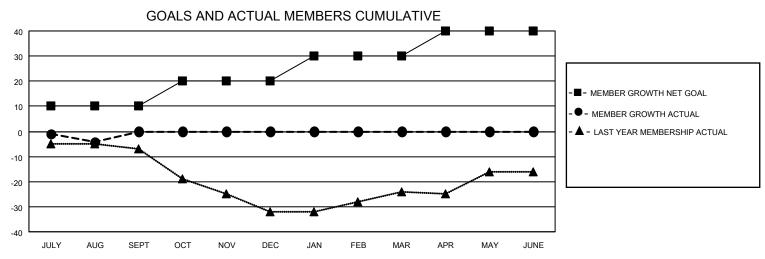

## MONTHLY MEMBERSHIP PROGRESS REPORT

LOCATION SLOVENIA District 129 Results as of: 8/31/2021

| Clubs                 |               |           |               | Members               |                        |                         |                                                    |
|-----------------------|---------------|-----------|---------------|-----------------------|------------------------|-------------------------|----------------------------------------------------|
| RESULTS FOR 2021-2022 |               |           |               | RESULTS FOR 2021-2022 |                        |                         |                                                    |
| QUARTER               | NEW CLUB GOAL | NEW CLUBS | DROPPED CLUBS | QUARTER MEME          | BER GROWTH NET<br>GOAL | MEMBER GROWTH<br>ACTUAL | DROPPED<br>MEMBERS ACTUAL<br>(including transfers) |
| JULY/AUG/SEPT         | 0             | 0         | 0             | JULY/AUG/SEPT         | 10                     | 1                       | 5                                                  |
| OCT/NOV/DEC           | 0             | 0         | 0             | OCT/NOV/DEC           | 10                     | 0                       | 0                                                  |
| JAN/FEB/MAR           | 0             | 0         | 0             | JAN/FEB/MAR           | 10                     | 0                       | 0                                                  |
| APR/MAY/JUNE          | 0             | 0         | 0             | APR/MAY/JUNE          | 10                     | 0                       | 0                                                  |